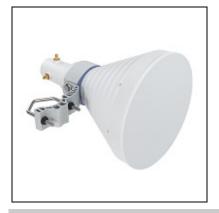

# StarterHorn 30 USMA

 Kode
 : STH-30-USMA

 Kategori
 : RF elements

 Harga
 : Rp 930.000,00

 Rp 1.490.000,00

StarterHornTM 30° USMA - An affordable horn sector antenna with excellent noise rejection and coverage stability. STH-30-USMA is a scalar horn antenna with a symmetrical radiation pattern and RP-SMA interface for easy connectivity. The StarterHornTM 30 USMA is a convenient start for customers new to horn antenna technology requesting low initial investment.

# **Compact and Durable**

The StarterHornTM 30 USMA is built using premium materials, yet priced reasonably. Antenna is built from aluminium and therefore very light. Mount is simple and functional, with M6 nuts made of surface coated stainless steel to prevent seizing.