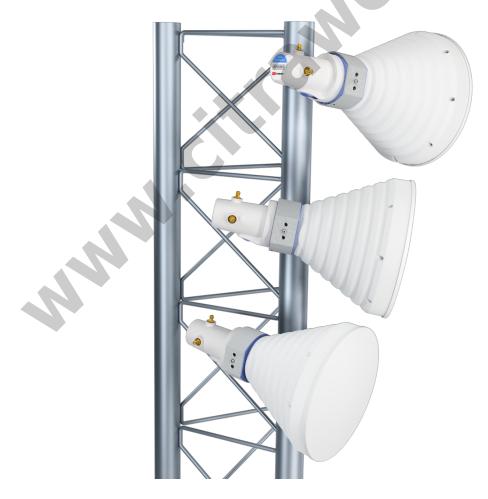

#### Powerful Co-Location Ability

StarterHornTM 30 USMA delivers excellent performance in dense co-location deployments. You can split poorly performing 90° sector into three 30° sectors with excellent performance using StarterHornTM 30 sector antennas and offer higher throughput packages or connect more customers.