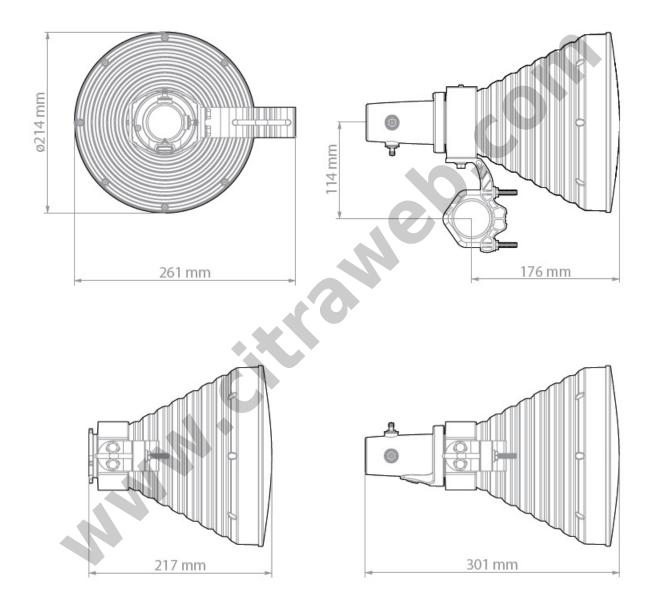

# **Compact and Durable**

The StarterHornTM 30 USMA is built using premium materials, yet priced reasonably. Antenna is built from aluminium and therefore very light. Mount is simple and functional, with M6 nuts made of surface coated stainless steel to prevent seizing.