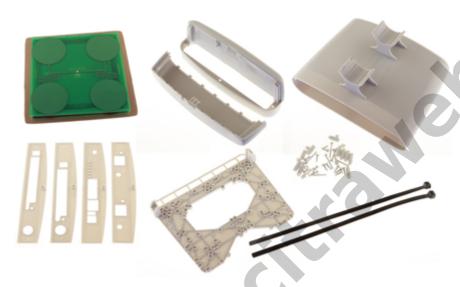

## Kelengkapan Barang

The StationBox is made of durable plastic and it consists only of 4 parts. Our outdoor enclosure is provided with compact mounting bracket. In addition, there is a possibility of using NanoBracket for the installation which enables to adjust the enclosure to any direction in range of 90° to each side. The StationBoxâ∏s design is very simple and it is made with emphasis on its functionality.