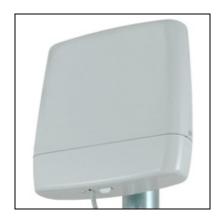

# StationBox®-2,4GHz 14dBi antenna

Kode : RF-SB-2
Kategori : Discontinued
Harga : Rp 275.000,00

StationBox is a universal enclosure designed for outdoor installations. One of the StationBoxâ s main advantages is its universality and applicability for different kind of devices and antennas from different suppliers. After mounting all components look like one entity. (tidak termasuk pigtail)

The StationBox is made of durable plastic and it consists only of 4 parts. Our outdoor enclosure is provided with compact mounting bracket. In addition, there is a possibility of using NanoBracket for the installation which enables to adjust the enclosure to any direction in range of 90° to each side. The StationBoxâ∏s design is very simple and it is made with emphasis on its functionality.

The main purpose of this product is not only the installation of the device but also the simplicity of sequential service. The StationBox is ingenious solution for outdoor installations of the antennas and devices that is indicated by its extraordinary features including the long lifetime.