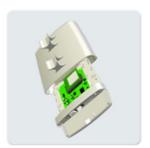

## Smart and easy maintenance

The base of whole idea of simplicity is TOP COVER which includes a compact bracket of the StationBox®. During the maintenance operations, the Top cover remains on its position on a pole or console. This ensures, that the direction to the opposite side of the link remains untouched. All other parts of the StationBox®, incl. components placed inside of the StationBox® - antenna and PCB AP/Router board, are capable to be removed. Consenquently, technician can replace the set directly at the place of installation, or may decide to perform maintenance at more appropriate place. Thus, the time of maintenance (or the time of network's upgrade) is reduced to necessary minimum, counted in just couple of minutes.