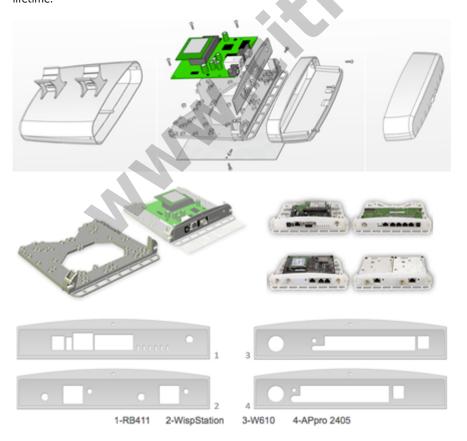

## **Compatible Boards:**

• Mikrotik: RB411, RB411A, RB411AH, Crossroads

• Ubiquiti Networks: WISPstation - possible to install 2 boards in 1 StationBox,

• RouterStation, RouterStation Pro

Wline: W3000G, W4000Gv4, W3000GLX

• Compex: WP54AG, WP54G

• Wiligear: WBD111, WBD500 in both possible to install 2 boards in 1 StationBox

• Airlive: WL5460AP, WL5470AP, WLA9000AP

Alfa networks: W610CC/C:WA-2204A

\* Harga, spesifikasi, dan ketersediaan bisa berubah dan tidak mengikat