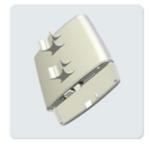

# StationBox®-2,4GHz 14dBi antenna

Kode : RF-SB-2
Kategori : Discontinued
Harga : Rp 275.000,00

StationBox is a universal enclosure designed for outdoor installations. One of the StationBoxâ s main advantages is its universality and applicability for different kind of devices and antennas from different suppliers. After mounting all components look like one entity. (tidak termasuk pigtail)

The StationBox is made of durable plastic and it consists only of 4 parts. Our outdoor enclosure is provided with compact mounting bracket. In addition, there is a possibility of using NanoBracket for the installation which enables to adjust the enclosure to any direction in range of 90° to each side. The StationBoxâ∏s design is very simple and it is made with emphasis on its functionality.