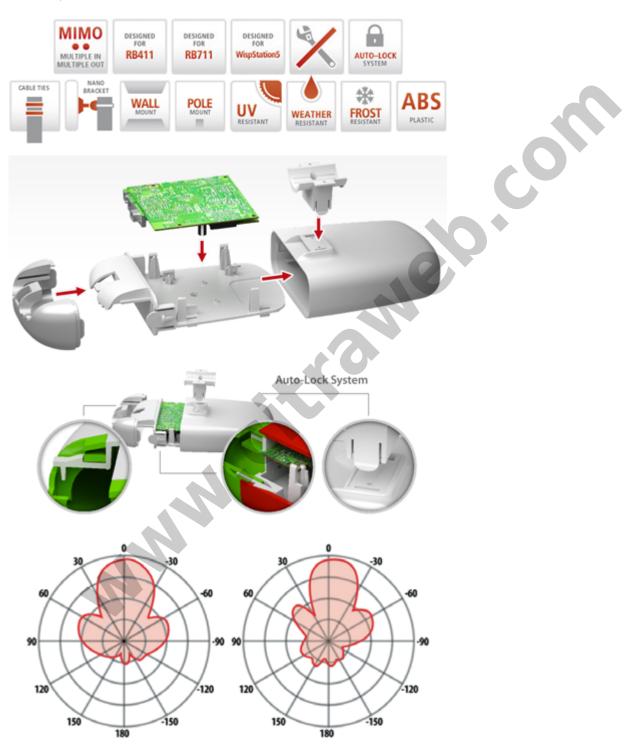

StationBox® Mikro was designed to combine performance, functionality and aesthetics. The result is revolutionary. You do not need to create own panels, nor fittings for boards or antennas. Just plug the pigtails, insert the board and go! It has never been that simple!

#### **Easy Installation Without Tools**

No tools are needed for board installation. Inserting the base panel into the top cover and closing the bottom cover is tool-less as well. Main body parts are secured by Auto-Lock System, that protects the box against coaccidental disassembly. With deployment time from carton box to pole below two minutes, your operations can be fast, smooth and cost effective as never before.

#### **Unlimited Mounting Versatility**

StationBox® Mikro enables excellent mounting versatility. Its standard holder is compatible with NanoBracket<sup>™</sup> Universal, one of the most advanced CPE mounts on the market. StationBox Mikro holder is also compatible with Ubiquiti Networks<sup>™</sup> Rocket mounting base.Check also for other dimensions to ensure StationBox® Mikro will fit third party mount!

#### Weather Resistant Design

StationBox® Mikro was designed to be placed in general outdoor environment and to resist weather impacts. StationBox® Mikro is built from high resistant UV stabilized ABS plastic. One-piece cover ensures the natural water resistance, while the enclosure is allowed to "breathe" – exchange hot air with environment and leak humidity in form of condensed drops of water.

#### **Detail Barang:**

- 1 StationBox Mikro Enclosure
- 1 5ghz Flat-Panel Antenna (Mounted Inside Enclosure)
- 1 Mounting Bracket
- 2 Tiewrap

#### Spesifikasi Antenna:

5 GHz - 15 dBi MiMo dual polarization antenna

## SOLUSI TEKNOLOGI

**CITRAWEB SOLUSI TEKNOLOGI** 

www.citraweb.com info@citraweb.com sales@citraweb.com

Freq. range: 5470-5850 MHz Beam angle: 28°/30° VSWR: ≤1,5