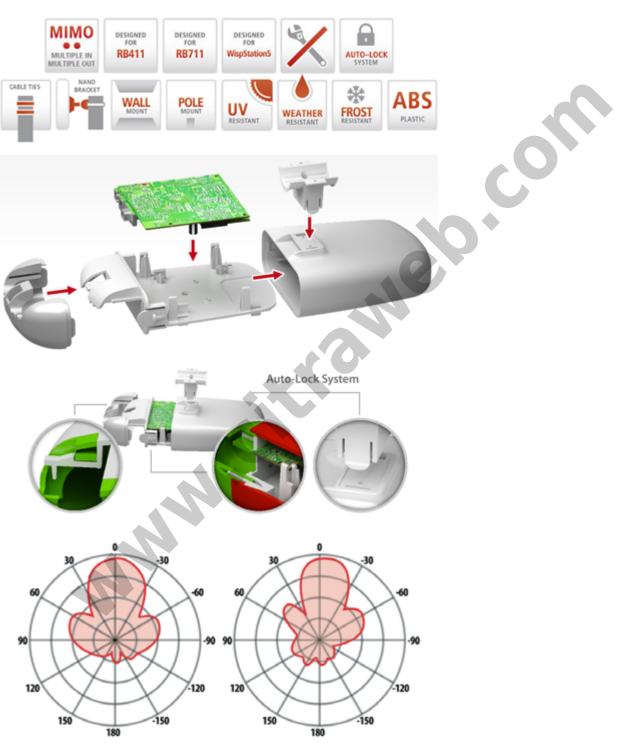

# **Easy Installation Without Tools**

No tools are needed for board installation. Inserting the base panel into the top cover and closing the bottom cover is tool-less as well. Main body parts are secured by Auto-Lock System, that protects the box against coaccidental disassembly. With deployment time from carton box to pole below two minutes, your operations can be fast, smooth and cost effective as never before.

### **Unlimited Mounting Versatility**

StationBox® Mikro enables excellent mounting versatility. Its standard holder is compatible with NanoBracket™ Universal, one of the most advanced CPE mounts on the market. StationBox Mikro holder is also compatible with Ubiquiti Networks™ Rocket mounting base.Check also for other dimensions to ensure StationBox® Mikro will fit third party mount!

### **Weather Resistant Design**

StationBox® Mikro was designed to be placed in general outdoor environment and to resist weather impacts. StationBox® Mikro is built from high resistant UV stabilized ABS plastic. One-piece cover ensures the natural water resistance, while the enclosure is allowed to "breathe" – exchange hot air with environment and leak humidity in form of condensed drops of water.

# Spesifikasi Antenna:

5 GHz - 15 dBi MiMo dual polarization antenna

# **CITRAWEB SOLUSI TEKNOLOGI**

www.citraweb.com info@citraweb.com sales@citraweb.com

Freq. range: 5470-5850 MHz Beam angle: 28°/30°

VSWR: ≤1,5